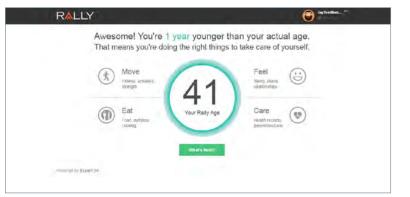

#### Rally experience

With Rally, you get an interactive journey answering questions to personalize your experience. This Health Survey will provide you with visual prompts in a clear and easy to follow format. After completing of the Health Survey, you'll get your results as a "Rally Age" – a number that gives you an indicator of how your health age compares with your actual age.