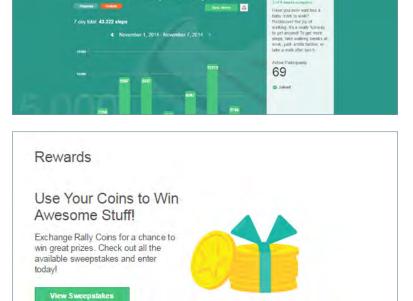

# Track your personalized missions

After joining your Missions, you can easily track your progress by self-reporting or integrating wearable fitness devices from FitBit<sup>®</sup>, Jawbone UP<sup>®</sup>, or Body Media<sup>®</sup>.

#### Earning rewards is easy

As you complete certain activities within Rally, you may earn "coins" for your efforts, which can be used to enter sweepstakes.