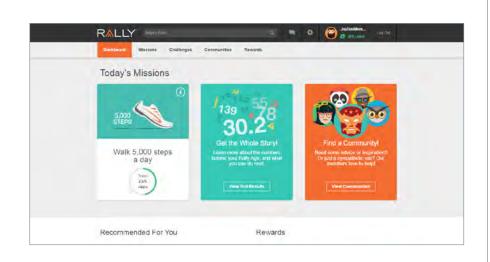

#### Select your Missions

In addition to your Rally Age, you'll also get personalized and interactive results, including suggested Missions, or individual action plans, based on your Health Survey. Missions provide activities to improve or help maintain your health.

### Making healthy connections

With Rally, you can also join an online challenge, participate in communities where you can connect with others about health topics important to you, and stay up-to-date on health-related news.