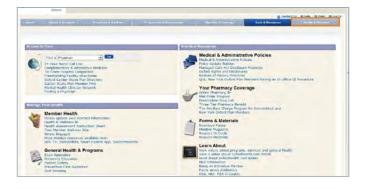

#### Health & Wellness tab

Register for Rally after you click on the "Health & Wellness" tab.