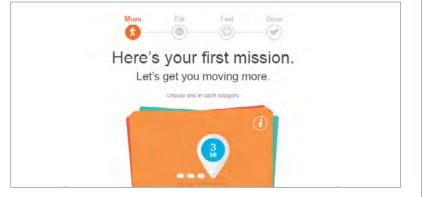

#### Select your Missions

In addition to your Rally Age, you'll also get personalized and interactive results, including suggested Missions, or individual action plans, based on your Health Survey. Missions provide activities to improve or help maintain your health.