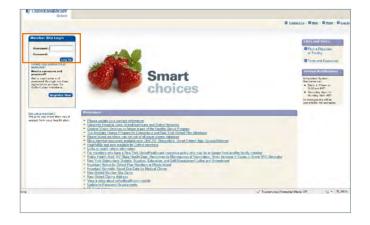

## The first step – log on to oxfordhealth.com

Go to **oxfordhealth.com**'s Member portal. If you are already registered, log in with your username and password and proceed to the "Health & Wellness" tab — the farthest right tab at the top of the page.

If you've never registered on oxfordhealth.com, click "Register Now" and follow the prompts, then go to the Health & Wellness tab as described above.