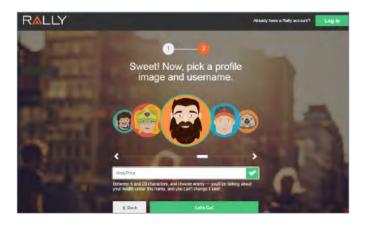

#### Let's get started with Rally

You're now on the Rally registration page. Register by following the three simple on-screen steps. You'll choose an Avatar to participate in online communities or other activities. Your username should be fun and memorable but NOT your real name.